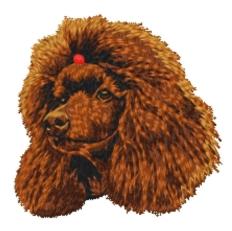

### Dj766 - Poodle 24 (body)

5 colors / 6 thread changes

Sizes (inches): 2.95; 3.15; 3.35 " height Sizes (cm): 7.5; 8.0; 8.5 cm height

Stitches: 7400; 7800; 8400

Collection: 2016/1

| No. | Color | Name       | Pantone | Madeira | Sulky | Consumption       |
|-----|-------|------------|---------|---------|-------|-------------------|
| 1.  |       | Light Grey | ClGy2   | 1085    | 1327  | 11.8m 12.8m 14.9m |
| 2.  |       | Snow White | 9061C   | 1005    | 1001  | 13.3m 14.0m 16.0m |
| 3.  |       | Grey       | 424C    | 1288    | 1219  | 1.8m 1.9m 2.0m    |
| 4.  |       | Black      | Black6  | 1000    | 1005  | 0.3m 0.3m 0.4m    |
| 5.  |       | Light Grey | ClGy2   | 1085    | 1327  | 3.9m 4.0m 4.4m    |
| 6.  |       | Grey       | 430C    | 1118    | 1011  | 2.8m 2.9m 3.2m    |