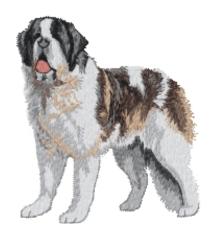

### Dj773 - St. Bernhardshund 7 (body)

9 colors / 11 thread changes Sizes (inches): 3.35; 3.74 " height Sizes (cm): 8.5; 9.5 cm height Stitches: 13200; 15100

Photo supplied by Miranda van de Zande

Collection: 2016/2

| No. | Color | Name               | Pantone | Madeira | Sulky | Consumption |
|-----|-------|--------------------|---------|---------|-------|-------------|
| 1.  |       | Pale Silver        | 650C    | 1212    | 1011  | 10.0m 11.9m |
| 2.  |       | Dk.Olive Green     | WmGy5   | 1136    | 1267  | 8.7m 10.9m  |
| 3.  |       | Snow White         | 9061C   | 1005    | 1001  | 25.1m 31.2m |
| 4.  |       | Flamingo           | 1625C   | 1254    | 1259  | 0.3m 0.4m   |
| 5.  |       | Very Dk.Grey       | 433C    | 1241    | 1241  | 4.2m 5.1m   |
| 6.  |       | Dark Grey          | 431C    | 1041    | 1306  | 4.7m 5.3m   |
| 7.  |       | Medium Silver Grey | 643C    | 1212    | 1011  | 5.0m 5.6m   |
| 8.  |       | Camel              | 155C    | 1055    | 1055  | 2.4m 2.7m   |
| 9.  |       | Black              | Black6  | 1000    | 1005  | 1.5m 1.6m   |
| 10. |       | Egyptian Brown     | 476C    | 1145    | 1129  | 1.6m 1.8m   |
| 11. |       | Dk.Olive Green     | WmGy5   | 1136    | 1267  | 0.5m 0.5m   |