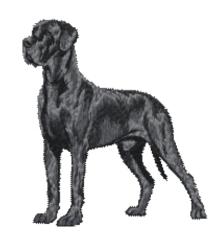

### Dj774 - Great Dane 8

6 colors / 8 thread changes

Sizes (inches): 2.16; 2.56; 2.95 " height Sizes (cm): 5.5; 6.5; 7.5 cm height

Stitches: 7200; 8400; 9900

Collection: 2016/2

| No. | Color | Name           | Pantone | Madeira | Sulky | Consumption       |
|-----|-------|----------------|---------|---------|-------|-------------------|
| 1.  |       | Charcoal       | ClGy10  | 1240    | 1240  | 17.2m 23.0m 30.5m |
| 2.  |       | Grey           | 430C    | 1118    | 1329  | 3.8m 5.1m 6.9m    |
| 3.  |       | Pastel Blue    | 643C    | 1012    | 1327  | 1.7m 2.0m 2.3m    |
| 4.  |       | Dusty Rose     | 189C    | 1108    | 1108  | 0.1m 0.1m 0.1m    |
| 5.  |       | Very Dark Grey | 433C    | 1241    | 1241  | 4.6m 5.4m 6.3m    |
| 6.  |       | Black          | Black6  | 1000    | 1005  | 1.9m 2.2m 2.6m    |
| 7.  |       | Grey           | 430C    | 1118    | 1329  | 3.1m 3.7m 4.3m    |
| 8.  |       | Charcoal       | ClGy10  | 1240    | 1240  | 0.6m 0.7m 0.8m    |