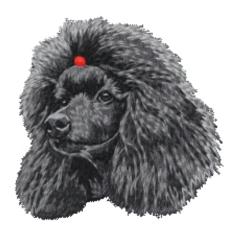

## Dj786 - Poodle 26 (black and brown)

6 colors / 8 thread changes

Sizes (inches): 2.16; 2.56; 2.95 " height Sizes (cm): 5.5; 6.5; 7.5 cm height

Stitches: 7300; 8500; 9900

Collection: 2016/4

| No. | Color | Name           | Pantone   | Madeira | Sulky | Consumption       |
|-----|-------|----------------|-----------|---------|-------|-------------------|
| 1.  |       | Black          | Black6    | 1000    | 1005  | 1.3m 1.7m 2.2m    |
| 2.  |       | Charcoal       | 431C      | 1287    | 1040  | 20.4m 27.2m 36.5m |
| 3.  |       | Pale silver    | 650C      | 1212    | 1328  | 0.2m 0.3m 0.3m    |
| 4.  |       | Very Dark Grey | Black7 2x | 1318    | 1241  | 5.4m 6.3m 7.3m    |
| 5.  |       | Black          | Black6    | 1000    | 1005  | 1.6m 1.8m 2.1m    |
| 6.  |       | Grey           | 430C      | 1118    | 1330  | 5.0m 5.9m 6.8m    |
| 7.  |       | Pale silver    | 650C      | 1212    | 1328  | 1.2m 1.4m 1.6m    |
| 8.  |       | Coral          | 180C      | 1179    | 1317  | 0.2m 0.2m 0.3m    |

### Dj786 - Poodle 26 (black and brown)

6 colors / 8 thread changes

Sizes (inches): 2.16; 2.56; 2.95 " height Sizes (cm): 5.5; 6.5; 7.5 cm height

Stitches: 7300; 8500; 9900

Collection: 2016/4

| No. | Color | Name           | Pantone | Madeira | Sulky | Consumption       |
|-----|-------|----------------|---------|---------|-------|-------------------|
| 1.  |       | Egyptian Brown | 439C    | 1059    | 1131  | 1.3m 1.7m 2.2m    |
| 2.  |       | Brown          | 4635C   | 1258    | 1058  | 20.4m 27.2m 36.5m |
| 3.  |       | Spice          | 149C    | 1272    | 1313  | 0.2m 0.3m 0.3m    |
| 4.  |       | Dark Brown     | 476C    | 1145    | 1247  | 5.4m 6.3m 7.3m    |
| 5.  |       | Egyptian Brown | 439C    | 1059    | 1131  | 1.6m 1.8m 2.1m    |
| 6.  |       | Orange/ Brown  | 730C    | 1056    | 1056  | 5.0m 5.9m 6.8m    |
| 7.  |       | Spice          | 149C    | 1272    | 1313  | 1.2m 1.4m 1.6m    |
| 8.  |       | Coral          | 180C    | 1179    | 1317  | 0.2m 0.2m 0.3m    |