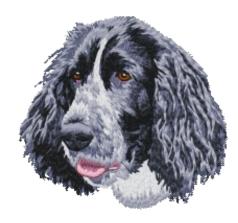

### Dj782 - English Springer Spaniel 2

9 colors / 10 thread changes

Sizes (inches): 2.16; 2.56; 2.95 " height Sizes (cm): 5.5; 6.5; 7.5 cm height Stitches: 9000; 11300; 13300

Collection: 2016/4

| No. | Color | Name             | Pantone | Madeira | Sulky | Consumption       |
|-----|-------|------------------|---------|---------|-------|-------------------|
| 1.  |       | Dark Grey        | 431C    | 1041    | 1330  | 17.8m 26.5m 35.1m |
| 2.  |       | Snow White       | 9061C   | 1005    | 1001  | 5.7m 8.7m 11.4m   |
| 3.  |       | Light Pink       | 5005C   | 1141    | 1304  | 0.7m 0.8m 1.0m    |
| 4.  |       | Very Pale Peach  | 169C    | 1115    | 1225  | 0.1m 0.2m 0.2m    |
| 5.  |       | Medium Chestnut  | 4985C   | 1358    | 1214  | 0.2m 0.2m 0.3m    |
| 6.  |       | Dark Grey        | 431C    | 1041    | 1330  | 1.2m 1.5m 1.9m    |
| 7.  |       | Medium Tawny Tan | 730C    | 1056    | 1056  | 0.2m 0.2m 0.2m    |
| 8.  |       | Very Dark Grey   | 433C    | 1241    | 1241  | 5.4m 6.3m 7.3m    |
| 9.  |       | Black            | Black6  | 1000    | 1005  | 3.4m 4.0m 4.7m    |
| 10. |       | Pale Silver      | 650C    | 1212    | 1329  | 5.3m 6.2m 7.5m    |