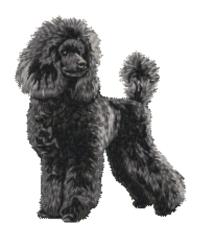

### Dj766 - Poodle 24 (body)

5 colors / 6 thread changes

Sizes (inches): 2.95; 3.15; 3.35 " height Sizes (cm): 7.5; 8.0; 8.5 cm height

Stitches: 7400; 7800; 8400

Collection: 2016/1

| No. | Color | Name       | Pantone | Madeira | Sulky | Consumption       |
|-----|-------|------------|---------|---------|-------|-------------------|
| 1.  |       | Light Grey | ClGy2   | 1085    | 1327  | 11.8m 12.8m 14.9m |
| 2.  |       | Snow White | 9061C   | 1005    | 1001  | 13.3m 14.0m 16.0m |
| 3.  |       | Grey       | 424C    | 1288    | 1219  | 1.8m 1.9m 2.0m    |
| 4.  |       | Black      | Black6  | 1000    | 1005  | 0.3m 0.3m 0.4m    |
| 5.  |       | Light Grey | ClGy2   | 1085    | 1327  | 3.9m 4.0m 4.4m    |
| 6.  |       | Grey       | 430C    | 1118    | 1011  | 2.8m 2.9m 3.2m    |