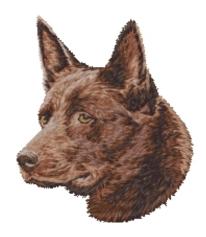

# **Dn781 - Australian Cattle Dog**

10 colors / 11 thread changes Sizes (inches): 3.31; 3.70 " height Sizes (cm): 8.4; 9.4 cm height

Stitches: 9000; 11000

Photo supplied by Jeanette Booth

Collection: 2016/3