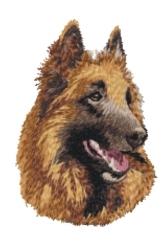

### Dj765 - St. Bernhardshund 6

10 colors / 11 thread changes

Sizes (inches): 2.16; 2.56; 2.95 " height Sizes (cm): 5.5; 6.5; 7.5 cm height Stitches: 8800; 10400; 12400

Photo supplied by Miranda van de Zande