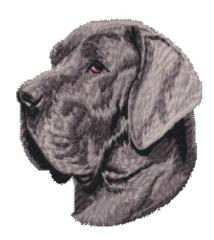

### Dj774 - Great Dane 8

6 colors / 8 thread changes

Sizes (inches): 2.16; 2.56; 2.95 " height Sizes (cm): 5.5; 6.5; 7.5 cm height

Stitches: 7200; 8400; 9900

Collection: 2016/2

| No. | Color | Name           | Pantone | Madeira | Sulky | Consumption       |
|-----|-------|----------------|---------|---------|-------|-------------------|
| 1.  |       | Charcoal       | ClGy10  | 1240    | 1240  | 17.2m 23.0m 30.5m |
| 2.  |       | Grey           | 430C    | 1118    | 1329  | 3.8m 5.1m 6.9m    |
| 3.  |       | Pastel Blue    | 643C    | 1012    | 1327  | 1.7m 2.0m 2.3m    |
| 4.  |       | Dusty Rose     | 189C    | 1108    | 1108  | 0.1m 0.1m 0.1m    |
| 5.  |       | Very Dark Grey | 433C    | 1241    | 1241  | 4.6m 5.4m 6.3m    |
| 6.  |       | Black          | Black6  | 1000    | 1005  | 1.9m 2.2m 2.6m    |
| 7.  |       | Grey           | 430C    | 1118    | 1329  | 3.1m 3.7m 4.3m    |
| 8.  |       | Charcoal       | ClGy10  | 1240    | 1240  | 0.6m 0.7m 0.8m    |