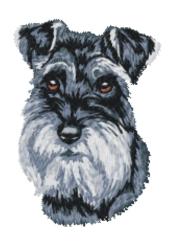

### Dj765 - St. Bernhardshund 6

10 colors / 11 thread changes

Sizes (inches): 2.16; 2.56; 2.95 " height Sizes (cm): 5.5; 6.5; 7.5 cm height Stitches: 8800; 10400; 12400

Photo supplied by Miranda van de Zande