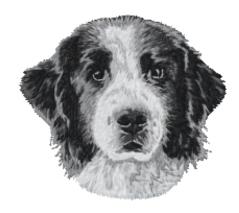

#### Dn771 - Landseer 3

8 colors / 10 thread changes

Sizes (inches): 2.10; 2.49; 2.89 " height Sizes (cm): 5.3; 6.3; 7.3 cm height Stitches: 8800; 10400; 12500 Photo supplied by Miranda Peters

Collection: 2016/2