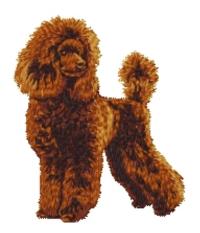

#### Dj785 - Poodle 25 (black and brown body)

4 colors / 5 thread changes

Sizes (inches): 2.75; 3.15; 3.54 " height Sizes (cm): 7.0; 8.0; 9.0 cm height

Stitches: 8300; 9600; 11100

Collection: 2016/4

| No. | Color | Name           | Pantone   | Madeira | Sulky | Consumption       |
|-----|-------|----------------|-----------|---------|-------|-------------------|
| 1.  |       | Black          | Black6C   | 1000    | 1005  | 1.4m 1.8m 2.5m    |
| 2.  |       | Very dark Grey | Black7 2x | 1318    | 1241  | 23.3m 30.3m 38.6m |
| 3.  |       | Pale Silver    | 650C      | 1212    | 1011  | 2.5m 2.8m 3.2m    |
| 4.  |       | Black          | Black6C   | 1000    | 1005  | 5.8m 6.2m 7.7m    |
| 5.  |       | Charcoal       | 431C      | 1287    | 1330  | 5.3m 6.0m 6.8m    |

#### Dj785 - Poodle 25 (black and brown body)

4 colors / 5 thread changes

Sizes (inches): 2.75; 3.15; 3.54 " height Sizes (cm): 7.0; 8.0; 9.0 cm height

Stitches: 8300; 9600; 11100

Collection: 2016/4

| No. | Color | Name       | Pantone | Madeira | Sulky | Consumption       |
|-----|-------|------------|---------|---------|-------|-------------------|
| 1.  |       | Dark Brown | 439C    | 1059    | 1324  | 1.4m 1.8m 2.5m    |
| 2.  |       | Brown      | 469C    | 1058    | 1058  | 23.3m 30.3m 38.6m |
| 3.  |       | Gold Brown | 729C    | 1126    | 1126  | 2.5m 2.8m 3.2m    |
| 4.  |       | Dark Brown | 439C    | 1059    | 1324  | 5.8m 6.2m 7.7m    |
| 5.  |       | Dk. Maple  | 153C    | 1257    | 1158  | 5.3m 6.0m 6.8m    |