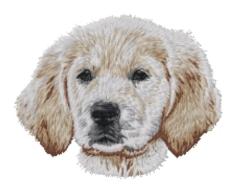

### Dn770 - Golden Retriever 26 (puppy)

10 colors / 11 thread changes

Sizes (inches): 2.23; 2.63; 3.02 " height Sizes (cm): 5.7; 6.7; 7.7 cm height Stitches: 10200; 12000; 14400 Photo supplied by Miranda Peters