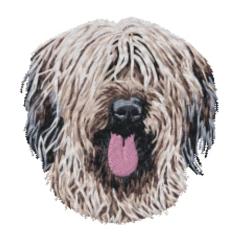

# Dn787 - Briard (Berger De Brie) 3

8 colors / 9 thread changes

Sizes (inches): 2.11; 2.50; 2.89 " height Sizes (cm): 5.4; 6.4; 7.4 cm height

Stitches: 7800; 9400; 11400

Collection: 2016/4

| No. | Color | Name         | Pantone | Madeira | Sulky | Consumption       |
|-----|-------|--------------|---------|---------|-------|-------------------|
| 1.  |       | ShadowGray   | 4645C   | 1328    | 1055  | 15.8m 21.7m 29.0m |
| 2.  |       | Charcoal     | ClGy 10 | 1240    | 1220  | 6.1m 8.3m 11.5m   |
| 3.  |       | Rose Beige   | 5155C   | 1356    | 1111  | 0.7m 1.0m 1.3m    |
| 4.  |       | Silvery Grey | ClGy 9  | 1040    | 1219  | 0.1m 0.1m 0.2m    |
| 5.  |       | Black        | Black 6 | 1000    | 1005  | 2.8m 3.4m 3.9m    |
| 6.  |       | Dark Brown   | 438C    | 1336    | 614   | 3.2m 3.8m 4.4m    |
| 7.  |       | Silvery Grey | ClGy 9  | 1040    | 1219  | 1.0m 1.2m 1.3m    |
| 8.  |       | Amber Beige  | 4665C   | 1342    | 1149  | 4.5m 5.3m 6.2m    |
| 9.  |       | Alesan       | 719C    | 1127    | 520   | 3.6m 4.3m 5.0m    |