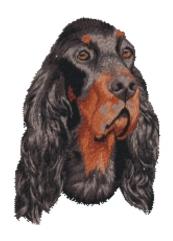

### Dj769 - Gordon Setter 5 (Big Size)

8 colors / 11 thread changes Sizes (inches): 5.9 " height Sizes (cm): 15.0 cm height

Stitches: 31100 Collection: 2016/1

| No. | Color | Name            | Pantone | Madeira | Sulky | Consumption |
|-----|-------|-----------------|---------|---------|-------|-------------|
| 1.  |       | Twilight        | ClGy11  | 1239    | 1166  | 94.3m       |
| 2.  |       | Black           | Black6  | 1000    | 1005  | 7.2m        |
| 3.  |       | Tan             | 430C    | 1173    | 1126  | 20.4m       |
| 4.  |       | Twilight        | ClGy11  | 1239    | 1166  | 3.3m        |
| 5.  |       | Pale Silver     | 650C    | 1212    | 1011  | 11.9m       |
| 6.  |       | Dark Grey Khaki | 416C    | 1055    | 1055  | 1.9m        |
| 7.  |       | Very Dark Grey  | 433C    | 1241    | 1241  | 0.8m        |
| 8.  |       | Orange/Brown    | 730C    | 1257    | 1056  | 1.7m        |
| 9.  |       | Brown           | 469C    | 1058    | 1058  | 3.2m        |
| 10. |       | Black           | Black6  | 1000    | 1005  | 20.7m       |
| 11. |       | Very Dark Grey  | 433C    | 1241    | 1241  | 8.9m        |