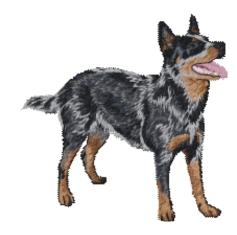

# **Dn781 - Australian Cattle Dog**

10 colors / 11 thread changes Sizes (inches): 3.31; 3.70 " height Sizes (cm): 8.4; 9.4 cm height

Stitches: 9000; 11000

Photo supplied by Jeanette Booth

Collection: 2016/3