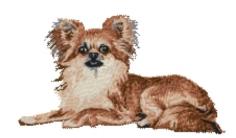

### Dj783 - Chihuahua 22 (body)

8 colors / 9 thread changes

Sizes (inches): 2.16; 2.36; 2.75 " height Sizes (cm): 5.5; 6.0; 7.0 cm height Stitches: 9600; 10600; 12300

Photo supplied by Miranda van de Zande