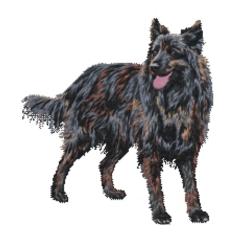

# Dn787 - Briard (Berger De Brie) 3

8 colors / 9 thread changes

Sizes (inches): 2.11; 2.50; 2.89 " height Sizes (cm): 5.4; 6.4; 7.4 cm height

Stitches: 7800; 9400; 11400

Collection: 2016/4

| No. | Color | Name         | Pantone | Madeira | Sulky | Consumption       |
|-----|-------|--------------|---------|---------|-------|-------------------|
| 1.  |       | ShadowGray   | 4645C   | 1328    | 1055  | 15.8m 21.7m 29.0m |
| 2.  |       | Charcoal     | ClGy 10 | 1240    | 1220  | 6.1m 8.3m 11.5m   |
| 3.  |       | Rose Beige   | 5155C   | 1356    | 1111  | 0.7m 1.0m 1.3m    |
| 4.  |       | Silvery Grey | ClGy 9  | 1040    | 1219  | 0.1m 0.1m 0.2m    |
| 5.  |       | Black        | Black 6 | 1000    | 1005  | 2.8m 3.4m 3.9m    |
| 6.  |       | Dark Brown   | 438C    | 1336    | 614   | 3.2m 3.8m 4.4m    |
| 7.  |       | Silvery Grey | ClGy 9  | 1040    | 1219  | 1.0m 1.2m 1.3m    |
| 8.  |       | Amber Beige  | 4665C   | 1342    | 1149  | 4.5m 5.3m 6.2m    |
| 9.  |       | Alesan       | 719C    | 1127    | 520   | 3.6m 4.3m 5.0m    |